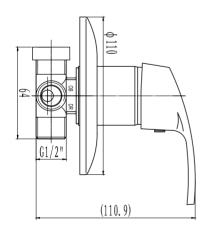

# LYRA CONCEALED MIXER

034147 SPECIFICATION SHEET

## **PRODUCT DETAILS**

**CARTRIDGE** HIGH QUALITY SUPERIOR SPEC CARTRIDGE

INNOVATIVE 4-WAY VALVE CONCEALED MIXER VALVES

HAVE CONVENIENT "UP & DOWN" OUTLETS FOR BATH AND

SHOWER; FOR EASIER INSTALLATION