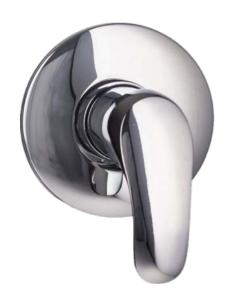

FOR BATH AND

SHOWER; FOR EASIER INSTALLATION

### **TECHNICAL SPECIFICATIONS**

FLOW RATE 19L/MINUTE @ 300Kpa

**SABS** APPROVED\*

**BRASS GRADE** DZR (dezincification resistant brass) Cz132

**CHROME PLATING** 200 HOUR SALT SPRAYED FINISH (Ni:  $7\mu$  & Cr:  $0.2\mu$ ) THICKNESS

### **CLEANING INSTRUCTIONS**

- 1. Avoid cleaning agents containing ingredients, such as chlorine bleach, formic acid, acetic or Hydrochloric acid.
- 2. Wipe all surfaces using a soft unabrasive cloth, with warm soapy water.



## **5 YEAR WARRANTY**

#### WWW.PLUMBLINK.CO.ZA

Plumblink tries its best to ensure that the information given on our website is accurate. Although, we cannot guarantee this for certain, and accept no liability for any information.

# LYRA CONCEALED MIXER

034147 SPECIFICATION SHEET