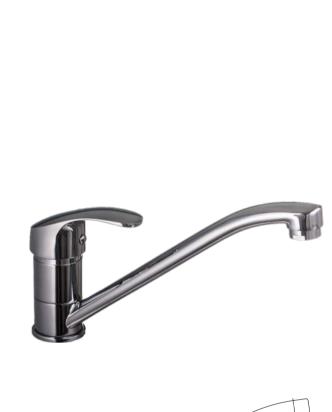

# LYRA DECK TYPE SINK MIXER

034149 SPECIFICATION SHEET

## **PRODUCT DETAILS**

CARTRIDGE HIGH QUALITY SUPERIOR SPEC CARTRIDGE NEOPERL AERATOR EASY FLOW AERATOR FIXATION SET STAINLESS STEEL FIXATION SET 450mm BRAIDED CONNECTORS EXTENDED MIXER BRAIDS WITH OFFSET HEX'S FOR EASIER TIGHTENING & FOR AN EASIER INSTALLATION