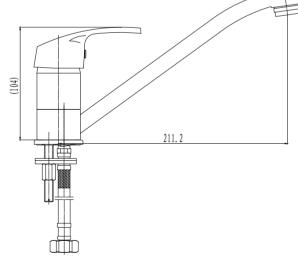

# LYRA DECK TYPE SINK MIXER

034149 SPECIFICATION SHEET

### **TECHNICAL SPECIFICATIONS**

FLOW RATE 13L/ MINUTE @ 300Kpa

**SABS** APPROVED\*

BRASS GRADE DZR (dezincification resistant brass) Cz132

**CHROME PLATING** 200 HOUR SALT SPRAYED FINISH (Ni: 7 $\mu$  & Cr: 0.2 $\mu$ ) THICKNESS