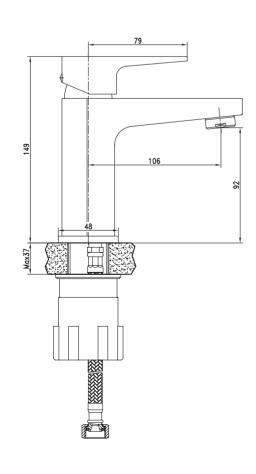

### **PRODUCT DETAILS**

**CARTRIDGE** SEDAL ANTI-SCALD CARTRIDGE (TEMPERATURE CONTROL)

**NEOPERL AERATOR** EASY FLOW AERATOR **FIXATION SET** TUBULAR FIXATION WITH NYLON NUT, WITH

BRASS THREADS. COMPATIBLE BRASS TUBE FOR EASY

INSTALLATION.

**450mm BRAIDED CONNECTORS** EXTENDED MIXER BRAIDS WITH OFFSET HEX'S FOR EASIER TIGHTENING & FOR AN EASIER INSTALLATION.

**EXTENDED COPPER TUBES** COPPER INTERNAL TUBES ALLOW FOR EASY BRAID INSTALLATION.

### **TECHNICAL SPECIFICATIONS**

FLOW RATE 7.4L/MINUTE @ 300Kpa

**SABS** APPROVED\*

**BRASS GRADE** DZR (dezincification resistant brass) Cz132

**CHROME PLATING** 200 HOUR SALT SPRAYED FINISH (Ni:  $7\mu$  & Cr:  $0.2\mu$ ) THICKNESS

**QUIET FLOW TECHNOLOGY** BUILT-I NOISE SUPPRESSOR IN CARTRIDGE