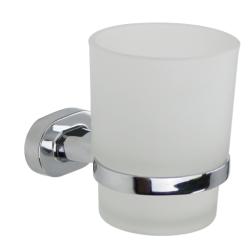

# **PRODUCT DETAILS**

**SHAPE / FORM** Versatile design to suit any bathroom

**CONSTRUCTION AND MATERIAL** One piece zinc alloy die casting base, frosted glass tumbler

**ACCESSORIES** Solid zinc alloy die cast mounting plates, includes mounting hardware for easy setup

**FIXATION** Concealed screw mount ensures a sleek contemporary installation

# **MAHALE**TUMBLER HOLDER 035678

SPECIFICATION SHEET