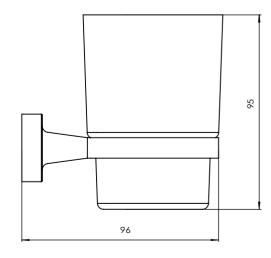

# **PRODUCT DETAILS**

**SHAPE / FORM** Versatile design to suit any bathroom

**CONSTRUCTION AND MATERIAL** One piece zinc alloy die casting base, frosted glass tumbler

**ACCESSORIES** Solid zinc alloy die cast mounting plates, includes mounting hardware for easy setup

# **MAHALE**TUMBLER HOLDER 035678

SPECIFICATION SHEET