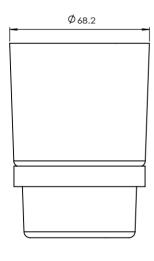

# **PRODUCT DETAILS**

**SHAPE / FORM** Versatile design to suit any bathroom

**CONSTRUCTION AND MATERIAL** One piece zinc alloy die casting base, frosted glass tumbler

**ACCESSORIES** Solid zinc alloy die cast mounting plates, includes mounting hardware for easy setup

# **MAHALE**TUMBLER HOLDER 035678

SPECIFICATION SHEET