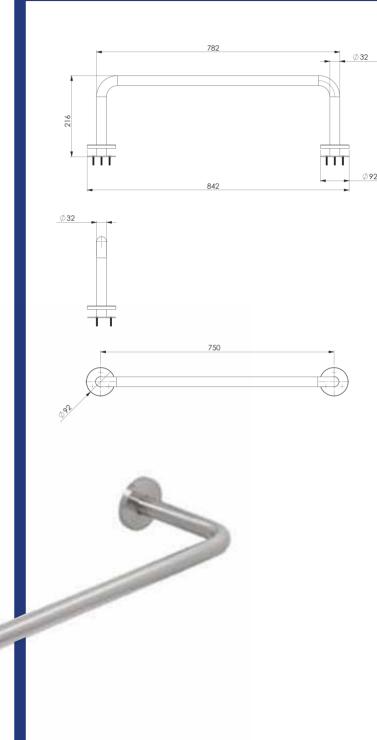

## **PRODUCT DETAILS**

Paraplegic Cistern Grab Rail

## **TECHNICAL SPECIFICATIONS**

**FINISH** BRUSHED

**MATERIAL** STAINLESS STEEL

**WIDTH** 750mm

**DEPTH** 216mm

**Excludes Fixation Bolts**