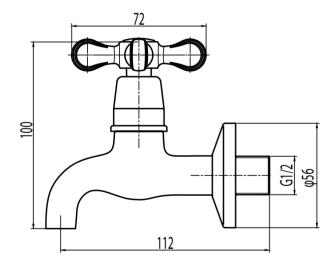

# TUDORA BIB TAP

**15mm** 038747 SPECIFICATION SHEET

BSP THREADS 1/2" MALE THREAD