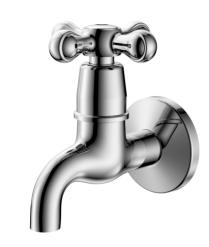

# TUDORA BIB TAP

**15mm** 038747 SPECIFICATION SHEET

# **PRODUCT DETAILS**

**BRASS VALVE / EPDM WASHER** BRASS VALVE WITH EPDM RUBBER WASHER

**COVER PLATE** ADJUSTABLE COVER PLATE